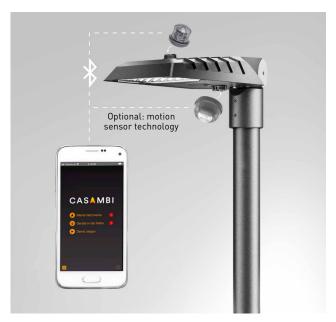

With LiveLink BLE (Bluetooth Low Energy) you are prepared for the future. The Casambi software is compatible with a wide range of systems - such as DALI or DMX. A Zhaga interface on the luminaire enables flexible use of a lighting management system without having to commit to a specific software or provider. The existing lighting infrastructure remains unaffected.

## THE SYSTEM AT A GLANCE: